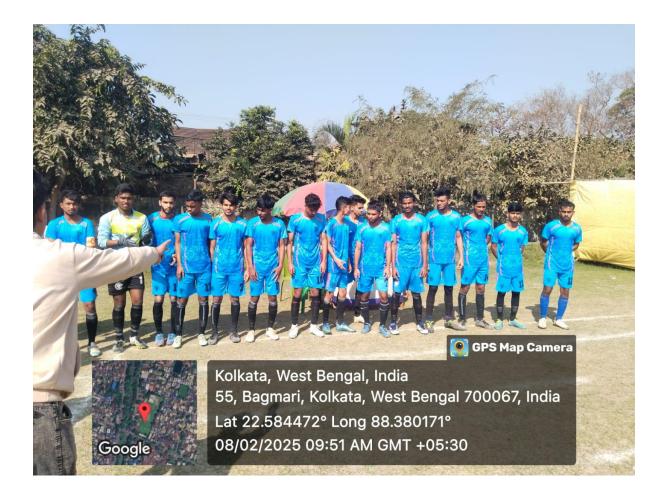

In the football tournament:

- In the **first round**, our team was set to compete against Surendranath College. However, due to their absence, we received a **walkover win**, automatically advancing to the **second quarter-final**.
- In the **quarter-final match** against Vidyasagar College, our team put up a strong fight but unfortunately lost by **0-1**.