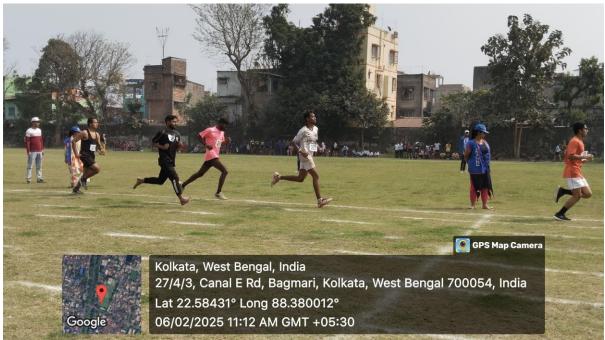

Before the event, our esteemed Principal extended his best wishes to the entire team and supporting staff, motivating them to perform their best in the tournament.

Our students, both male and female, actively participated in various athletic events and the football tournament held from **6th to 8th February 2025** at the **Scottish Church College Ground**, starting from 9 AM onwards. The outstanding performances of our athletes included:

- Men's 1500 Metres Run: Indrajit Paswan, a B.Com Semester 1 student, secured the 3rd position, earning a bronze medal.
- Men's 400 Metres Run: Our students showcased excellent competitive spirit, securing 4th and 5th positions in a tough race.