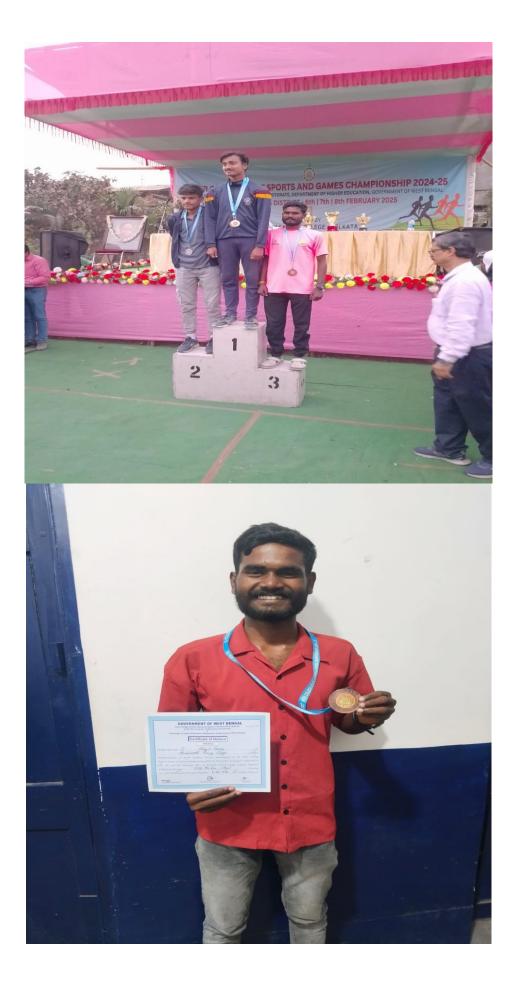

- Men's 1500 Metres Run: Indrajit Paswan, a B.Com Semester 1 student, secured the 3rd position, earning a bronze medal.
- Men's 400 Metres Run: Our students showcased excellent competitive spirit, securing 4th and 5th positions in a tough race.