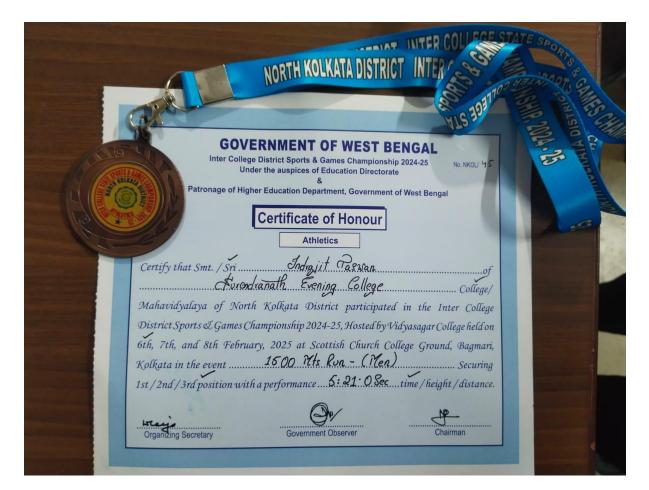

- Men's 1500 Metres Run: Indrajit Paswan, a B.Com Semester 1 student, secured the 3rd position, earning a bronze medal.
- Men's 400 Metres Run: Our students showcased excellent competitive spirit, securing 4th and 5th positions in a tough race.