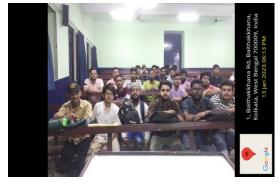

## Celebration of Youth Day on 13 January 2023

On the occasion of Swami Vivekananda's birth anniversary, National Youth Day celebration was organized by the NSS team of Surendranath Evening College on 13<sup>th</sup> January, 2023. Mr. Arun Kumar Singh, Assistant Professor, N.S.S Program Officer acted as the host of the programme. The programme started at 6:00 pm with the inaugural speech by respected Principal of our college Dr. Jafor Ali Akhan. He spoke on Swami Vivekananda's thought of building a powerful nation. Next speaker was Dr. Satarupa Saha, Librarian of our college who spoke about Swami Vivekananda's work on social issues like caste discrimination, gender inequality in education etc. After this Miss Sili Hansda, Assiatant Professor, Department of Chemistry came for speech& spoke about the biography of Swami Vivekananda including his works on Teaching of Vedanta and Yoga.