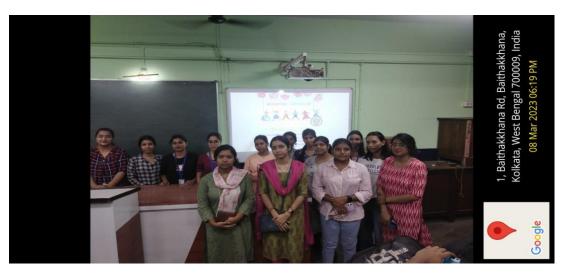

#### Celebration of International Women Day on 08.03.2023

## Report on International Women's Day Program 2023

The NSS Unit 1 of Surendranath Evening College, in collaboration with the Internal Quality Assurance Cell (IQAC), organized a special program to celebrate International Women's Day on March 8, 2023. The event took place at 5:30 PM in the Physics Gallery and witnessed active participation from faculty members, students, and NSS volunteers.

The program was led by Mr. Arun Kumar Singh, NSS Coordinator, Assistant Professor, and Head of the Department of Commerce. The event commenced with an inaugural speech by the esteemed Principal, Dr. Jafor Ali Akhan, who emphasized the significance of women's empowerment and their role in society.

Following the inaugural address, several female faculty members from different departments, including Chemistry, Hindi, Commerce, and Physics, shared their insights on the importance of gender equality and women's empowerment. Their speeches highlighted the various challenges faced by women and the need for continuous efforts to ensure their upliftment in all spheres of life.

The event concluded with a vote of thanks by Mr. Arun Kumar Singh, who expressed gratitude to all participants for their enthusiastic involvement. The program successfully spread awareness about the importance of women's rights and empowerment, reinforcing the commitment of Surendranath Evening College towards fostering an inclusive and progressive academic environment.