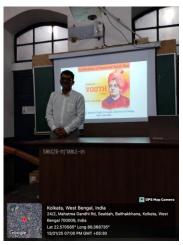

#### YOUTH DAY CELEBRATION

#### **Organised By**

#### **NSS Unit**

#### **Surendranath Evening College**

On the occasion of Swami Vivekananda's birth anniversary, National Youth Day celebration was organized by the NSS team of Surendranath Evening College on 13<sup>th</sup> January, 2024. NSS Coordinator Mr. Arun Kumar Singh, Assistant Professor, Department of Commerce acted as the host of the programme. The programme started at 6:30 pm with the inaugural speech by respected Principal of our college Dr. Jafor Ali Akhan. He spoke on Swami Vivekananda's thought of building a powerful nation. Next speaker was Dr. Satarupa Saha, Librarian of our college who spoke about Swami Vivekananda's work on social issues like caste discrimination, gender inequality in education etc. After this Mr. Bikash Kumar Rabidas, Assiatant Professor, Department of Commerce came for speech spoke about the biography of Swami Vivekananda including his works on Teaching of Vedanta and Yoga. He also focused on the quotes said by the Swamiji. Mr. Priyankar Modak emphasized on Swamiji's quote "Education is the manifestation of the perfection already in man". The event was concluded by a vote of thanks by Dr.Afsha Afreen Assistant Professor, Department of Commerce.