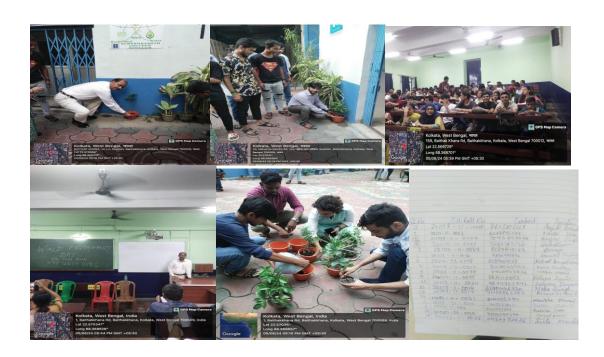

# Students' Week Celebration Day 4 College Campus Cleaning Organised by NSS Unit Surendranath Evening College

College campus cleaning programme was organised on the fourth day 5<sup>th</sup> January 2024 of our students' week celebration programme from 5 pm. Programme was inaugurated by NSS Convenor Mr. Arun Kumar Singh with NSS Volunteer. NSS Convenor explained the basic need of Campus Cleaning benefits in detail. After that College Campus Cleaning Programme was took place almost it taken 1 hour an 30 minutes to complete it.

The followings are the some glimpase of today's programme-

Date: 05.01.2024