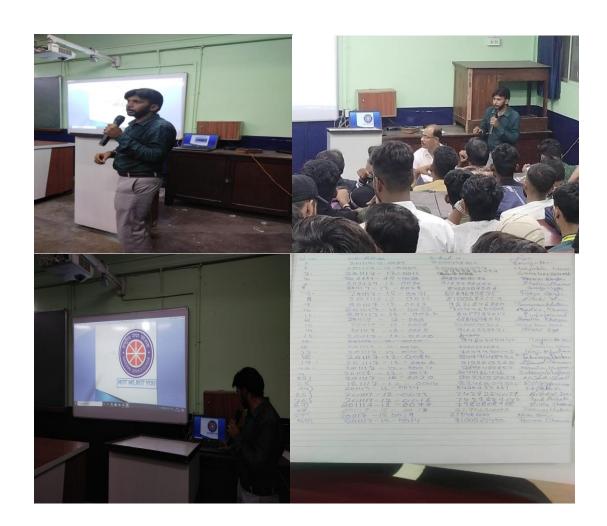

#### Motto of NSS "NOT ME BUT YOU"

The Motto This embodies the essence of democratic living and emphasizes the importance of unselfish service, respect for the other's point of view, and consideration for fellow humans. It emphasizes that an individual's well-being is ultimately dependent on the well-being of society as a whole. As a result, the NSS should make it a goal to live up to this philosophy in its daily activities.

#### The NSS Symbol

The National Service Scheme's symbol, which appears on the cover page, is based on the chariot wheel of Odisha's Konark Sun Temple. The Sun Temple's massive wheels represent the cycle of creation, preservation, and release, as well as the movement of life across time and space. The symbol's design, a simplified version of the sun-chariot wheel, emphasizes movement. The wheel represents life's ever-increasing cycle. It represents both continuity and change, implying the NSS's ongoing commitment to societal development and advancement.