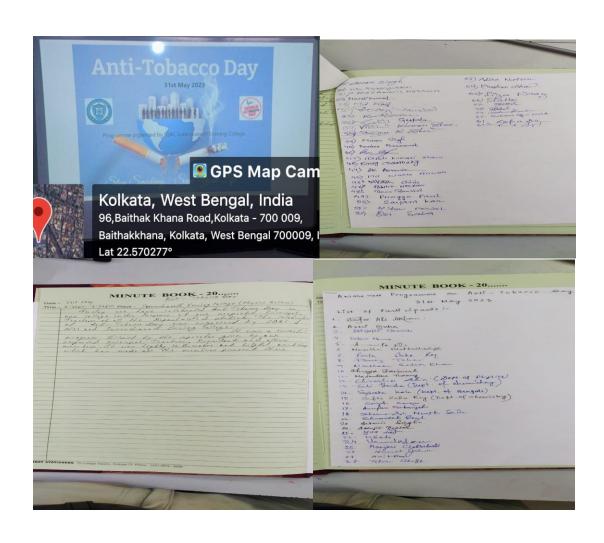

#### Celebration of Anti Tobbaco Day on 31st May 2023

## Report on Anti Tobbaco Day Program 2023

The NSS Unit 1 of Surendranath Evening College, in collaboration with the Internal Quality Assurance Cell (IQAC), organized a special program to celebrate **Anti-Tobacco Day**on 31<sup>st</sup> may 2023 at Physics Gallery at 5:30 pm which is celebrated on 31st May all around the world.

The campaign was inaugurated by Dr. Jafor Ali Akhan our principal. In his speech, he spoke on the importance of creating awareness in people about the harmful effects of tobacco. Students were looking forward to this day. Several faculty members of different department also spoke about the harmful effects of using tobbaco.

The event concluded with a vote of thanks by Mr. Arun Kumar Singh, who expressed gratitude to all participants for their enthusiastic involvement