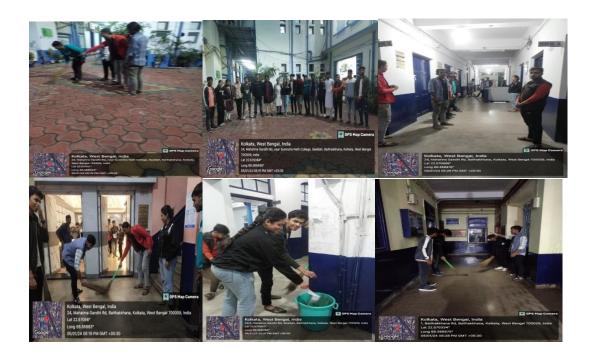

# Students' Week Celebration Day 4 College Campus Cleaning Organised by NSS Unit Surendranath Evening College

College campus cleaning programme was organised on the fourth day 5<sup>th</sup> January 2024 of our students' week celebration programme from 5 pm. Programme was inaugurated by NSS Convenor Mr. Arun Kumar Singh with NSS Volunteer. NSS Convenor explained the basic need of Campus Cleaning benefits in detail. After that College Campus Cleaning Programme was took place almost it taken 1 hour an 30 minutes to complete it.

The followings are the some glimpase of today's programme-

Date: 05.01.2024