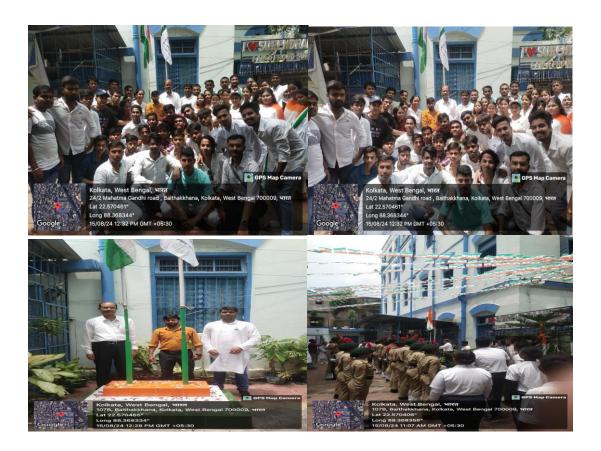

#### Celebration of N.S.S day on 24.09.2023

#### Report on NSS Day Program (24.09.2023)

The NSS Unit 1 of Surendranath Evening College, in collaboration with the Internal Quality Assurance Cell (IQAC), organized an NSS Day program on September 24, 2024, at 5:30 PM in the Physics Gallery. The event was led by Mr. Arun Kumar Singh, Assistant Professor and Head of the Department of Commerce, who also serves as the NSS Coordinator.

The program commenced with a felicitation ceremony, followed by the inaugural speech by the esteemed Principal, Dr. Jafor Ali Akhan. In his speech, Dr. Akhan highlighted the significance of the National Service Scheme (NSS) in fostering social responsibility and community service among students.