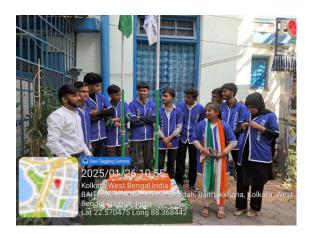

# Students' Week Celebration Day 4 College Campus Cleaning Organised by NSS Unit Surendranath Evening College

College campus cleaning programme was organised on the fourth day 5<sup>th</sup> January 2024 of our students' week celebration programme from 5 pm. Programme was inaugurated by NSS Convenor Mr. Arun Kumar Singh with NSS Volunteer. NSS Convenor explained the basic need of Campus Cleaning benefits in detail. After that College Campus Cleaning Programme was took place almost it taken 1 hour an 30 minutes to complete it.

The followings are the some glimpase of today's programme-

Date: 05.01.2024