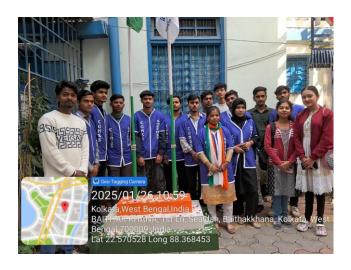

# Students' Week Celebration Day 4 College Campus Cleaning Organised by NSS Unit Surendranath Evening College

College campus cleaning programme was organised on the fourth day 5<sup>th</sup> January 2024 of our students' week celebration programme from 5 pm. Programme was inaugurated by NSS Convenor Mr. Arun Kumar Singh with NSS Volunteer. NSS Convenor explained the basic need of Campus Cleaning benefits in detail. After that College Campus Cleaning Programme was took place almost it taken 1 hour an 30 minutes to complete it.

The followings are the some glimpase of today's programme-

Date: 05.01.2024