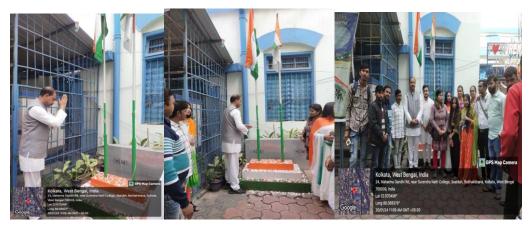

## Celebration of Youth Day on 13 January 2023

On the occasion of Swami Vivekananda's birth anniversary, National Youth Day celebration was organized by the NSS team of Surendranath Evening College on 13<sup>th</sup> January, 2023. Mr. Arun Kumar Singh, Assistant Professor, N.S.S Program Officer acted as the host of the programme. The programme started at 6:00 pm with the inaugural speech by respected Principal of our college Dr. Jafor Ali Akhan. He spoke on Swami Vivekananda's thought of building a powerful nation. Next speaker was Dr. Satarupa Saha, Librarian of our college who spoke about Swami Vivekananda's work on social issues like caste discrimination, gender inequality in education etc. After this Miss Sili Hansda, Assiatant Professor, Department of Chemistry came for speech& spoke about the biography of Swami Vivekananda including his works on Teaching of Vedanta and Yoga.

#### **Surendranath Evening College**

On the occasion of Swami Vivekananda's birth anniversary, National Youth Day celebration was organized by the NSS team of Surendranath Evening College on 13<sup>th</sup> January, 2024. NSS Coordinator Mr. Arun Kumar Singh, Assistant Professor, Department of Commerce acted as the host of the programme. The programme started at 6:30 pm with the inaugural speech by respected Principal of our college Dr. Jafor Ali Akhan. He spoke on Swami Vivekananda's thought of building a powerful nation. Next speaker was Dr. Satarupa Saha, Librarian of our college who spoke about Swami Vivekananda's work on social issues like caste discrimination, gender inequality in education etc. After this Mr. Bikash Kumar Rabidas, Assiatant Professor, Department of Commerce came for speech spoke about the biography of Swami Vivekananda including his works on Teaching of Vedanta and Yoga. He also focused on the quotes said by the Swamiji. Mr. Priyankar Modak emphasized on Swamiji's quote "Education is the manifestation of the perfection already in man". The event was concluded by a vote of thanks by Dr.Afsha Afreen Assistant Professor, Department of Commerce.