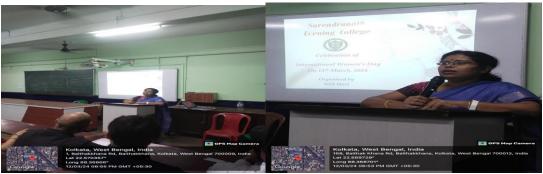

#### Celebration of International Women Day on 08.03.2023

## Report on International Women's Day Program 2023

The NSS Unit 1 of Surendranath Evening College, in collaboration with the Internal Quality Assurance Cell (IQAC), organized a special program to celebrate International Women's Day on March 8, 2023. The event took place at 5:30 PM in the Physics Gallery and witnessed active participation from faculty members, students, and NSS volunteers.

The program was led by Mr. Arun Kumar Singh, NSS Coordinator, Assistant Professor, and Head of the Department of Commerce. The event commenced with an inaugural speech by the esteemed Principal, Dr. Jafor Ali Akhan, who emphasized the significance of women's empowerment and their role in society.