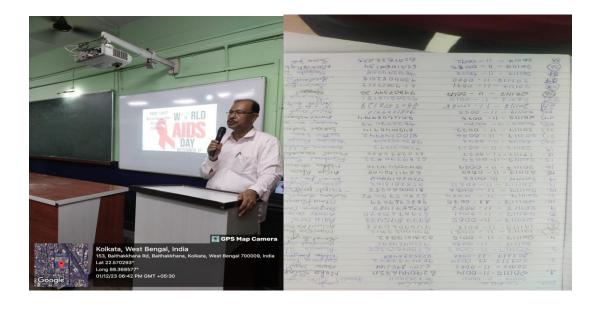

#### WORLD AIDS DAY AWARENESS PROGRAMME REPORT on 01.12.2023

World AIDS Day is day dedicated to commemorate those who have passed on and to raise awareness about AIDS and the global spread of the HIV virus. World AIDS Day, designated on 1st December every year, is an international day dedicated to raising awareness of the AIDS pandemic caused by the spread of HIV infection and mourning those who have died of the disease.

Surendranath Evening College National Service Scheme (NSS) organized "World AIDS Day Awareness Programme" on 1st December 2023. Also, pledge was taken by the Faculty members and students of various departments. All the first year UG students were participated in the above awareness programme. Our Principal Dr. Jafor Ali Akhan, Ph.D., D.lit., presided over the function. The NSS Programme Officer Mr. Arun Kumar Singh, P.O./ Commerce and Mr. Argha Tarafder, Member/English coordinated the programme.