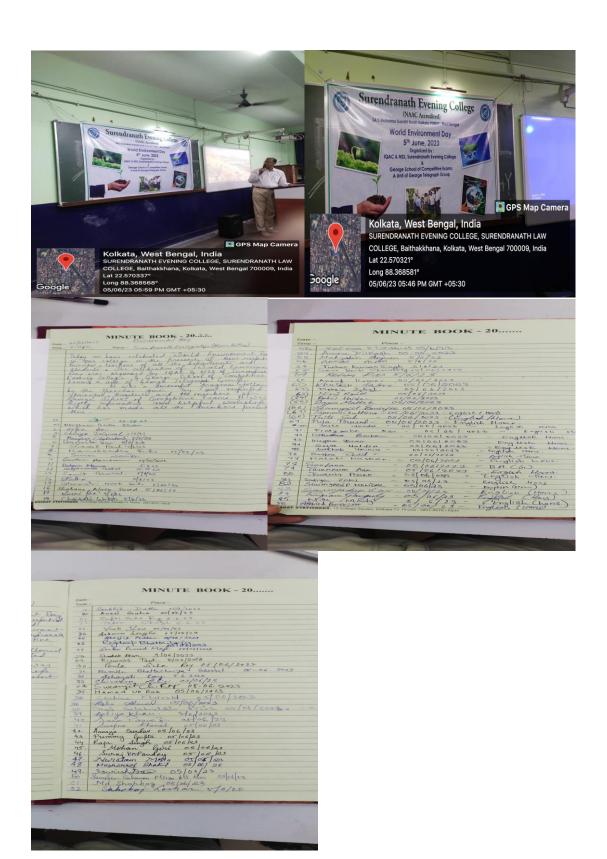

#### Celebration of Environment Day on 05.06.2023 in our College

#### **Report on World Environment Day Program**

On June 5, 2023, the NSS Unit 1 of Surendranath Evening College, in collaboration with IQAC, Surendranath Evening College, and George School of Competitive Exams, organized a special program to celebrate World Environment Day. The event took place at 5:30 PM in the Physics Gallery.

The program was led by Mr. Arun Kumar Singh, NSS Coordinator, Assistant Professor, and Head of the Department of Commerce. Several NSS members, faculty members, and students actively participated in the event, making it a great success.

The event commenced with the felicitation ceremony of the invited guests and resource persons. Following this, Principal Dr. Jafor Ali Akhan delivered the inaugural speech, officially marking the beginning of the program.

The resource persons from George School of Competitive Exams then addressed the audience, sharing their insights on environmental protection and sustainability. Subsequently, different faculty members also spoke on the occasion, emphasizing the importance of preserving nature for a better future.

The program concluded with a vote of thanks delivered by Mr. Arun Kumar Singh, expressing gratitude to all participants for their contributions and active involvement in making the event meaningful.

The World Environment Day program successfully raised awareness about the importance of protecting our environment and encouraged collective efforts towards a greener and healthier planet.