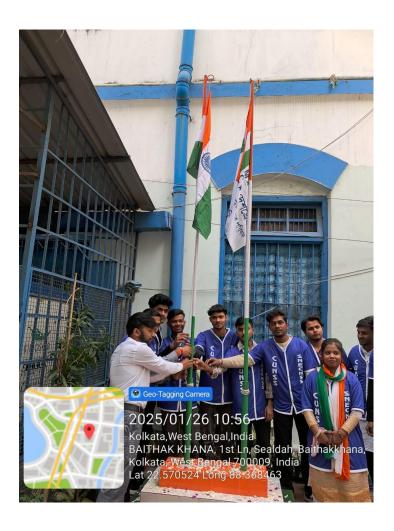

# Students' Week Celebration Day 4 College Campus Cleaning Organised by NSS Unit Surendranath Evening College

College campus cleaning programme was organised on the fourth day 5<sup>th</sup> January 2024 of our students' week celebration programme from 5 pm. Programme was inaugurated by NSS Convenor Mr. Arun Kumar Singh with NSS Volunteer. NSS Convenor explained the basic need of Campus Cleaning benefits in detail. After that College Campus Cleaning Programme was took place almost it taken 1 hour an 30 minutes to complete it.

The followings are the some glimpase of today's programme-

Date: 05.01.2024