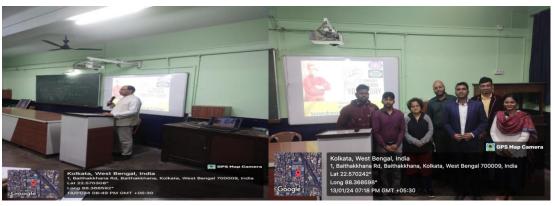

#### Celebration of N.S.S day on 24.09.2023

#### Report on NSS Day Program (24.09.2023)

The NSS Unit 1 of Surendranath Evening College, in collaboration with the Internal Quality Assurance Cell (IQAC), organized an NSS Day program on September 24, 2024, at 5:30 PM in the Physics Gallery. The event was led by Mr. Arun Kumar Singh, Assistant Professor and Head of the Department of Commerce, who also serves as the NSS Coordinator.

The program commenced with a felicitation ceremony, followed by the inaugural speech by the esteemed Principal, Dr. Jafor Ali Akhan. In his speech, Dr. Akhan highlighted the significance of the National Service Scheme (NSS) in fostering social responsibility and community service among students.