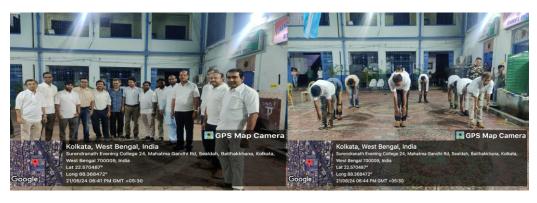

# Students' Week Celebration Day 4 College Campus Cleaning Organised by NSS Unit Surendranath Evening College

College campus cleaning programme was organised on the fourth day 5<sup>th</sup> January 2024 of our students' week celebration programme from 5 pm. Programme was inaugurated by NSS Convenor Mr. Arun Kumar Singh with NSS Volunteer. NSS Convenor explained the basic need of Campus Cleaning benefits in detail. After that College Campus Cleaning Programme was took place almost it taken 1 hour an 30 minutes to complete it.

The followings are the some glimpase of today's programme-

Date: 05.01.2024