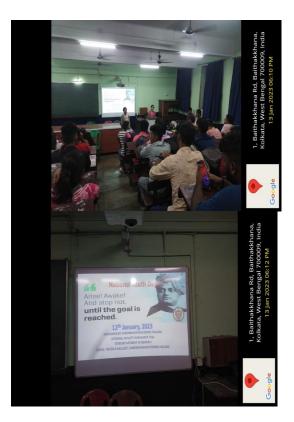

## Celebration of Youth Day on 13 January 2023

On the occasion of Swami Vivekananda's birth anniversary, National Youth Day celebration was organized by the NSS team of Surendranath Evening College on 13<sup>th</sup> January, 2023. Mr. Arun Kumar Singh, Assistant Professor, N.S.S Program Officer acted as the host of the programme. The programme started at 6:00 pm with the inaugural speech by respected Principal of our college Dr. Jafor Ali Akhan. He spoke on Swami Vivekananda's thought of building a powerful nation. Next speaker was Dr. Satarupa Saha, Librarian of our college who spoke about Swami Vivekananda's work on social issues like caste discrimination, gender inequality in education etc. After this Miss Sili Hansda, Assiatant Professor, Department of Chemistry came for speech& spoke about the biography of Swami Vivekananda including his works on Teaching of Vedanta and Yoga.