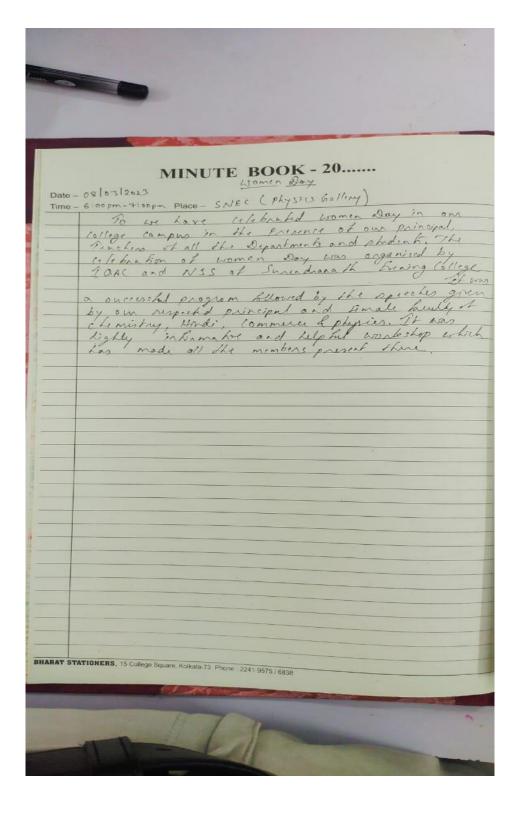

#### Celebration of International Women Day on 08.03.2023

## Report on International Women's Day Program 2023

The NSS Unit 1 of Surendranath Evening College, in collaboration with the Internal Quality Assurance Cell (IQAC), organized a special program to celebrate International Women's Day on March 8, 2023. The event took place at 5:30 PM in the Physics Gallery and witnessed active participation from faculty members, students, and NSS volunteers.

The program was led by Mr. Arun Kumar Singh, NSS Coordinator, Assistant Professor, and Head of the Department of Commerce. The event commenced with an inaugural speech by the esteemed Principal, Dr. Jafor Ali Akhan, who emphasized the significance of women's empowerment and their role in society.

Following the inaugural address, several female faculty members from different departments, including Chemistry, Hindi, Commerce, and Physics, shared their insights on the importance of gender equality and women's empowerment. Their speeches highlighted the various challenges faced by women and the need for continuous efforts to ensure their upliftment in all spheres of life.

The event concluded with a vote of thanks by Mr. Arun Kumar Singh, who expressed gratitude to all participants for their enthusiastic involvement. The program successfully spread awareness about the importance of women's rights and empowerment, reinforcing the commitment of Surendranath Evening College towards fostering an inclusive and progressive academic environment.