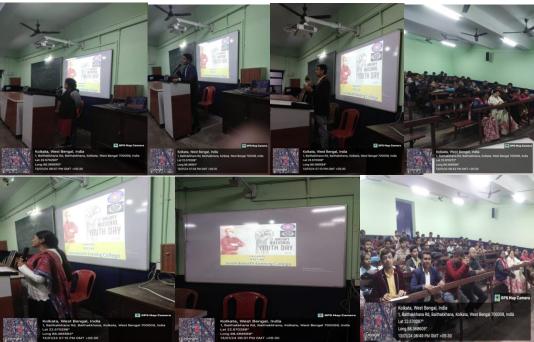

#### YOUTH DAY CELEBRATION

#### **Organised By**

#### **NSS Unit**

#### **Surendranath Evening College**

On the occasion of Swami Vivekananda's birth anniversary, National Youth Day celebration was organized by the NSS team of Surendranath Evening College on 13<sup>th</sup> January, 2024. NSS Coordinator Mr. Arun Kumar Singh, Assistant Professor, Department of Commerce acted as the host of the programme. The programme started at 6:30 pm with the inaugural speech by respected Principal of our college Dr. Jafor Ali Akhan. He spoke on Swami Vivekananda's thought of building a powerful nation. Next speaker was Dr. Satarupa Saha, Librarian of our college who spoke about Swami Vivekananda's work on social issues like caste discrimination, gender inequality in education etc. After this Mr. Bikash Kumar Rabidas, Assiatant Professor, Department of Commerce came for speech spoke about the biography of Swami Vivekananda including his works on Teaching of Vedanta and Yoga. He also focused on the quotes said by the Swamiji. Mr. Priyankar Modak emphasized on Swamiji's quote "Education is the manifestation of the perfection already in man". The event was concluded by a vote of thanks by Dr.Afsha Afreen Assistant Professor, Department of Commerce.