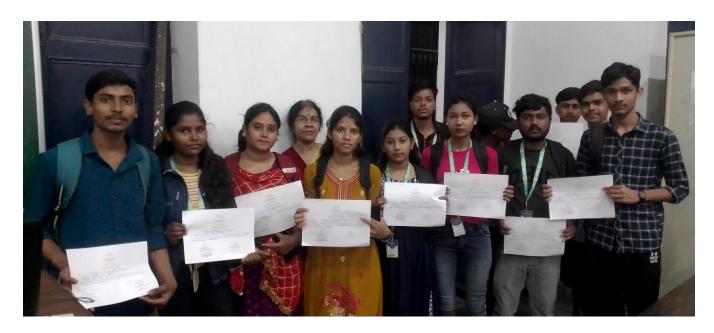

#### Add-on Course organised by The Department of Sanskrit from 23.08.2023 to 04.10.2023

An Add-on Course entitled "Spoken Sanskrit" was organized by the Department of Sanskrit at College premises for the interested students from all disciplines of the college. The inaugural session, presided over by our honorable Principal Dr. Jafar Ali Akhan , was held on August 23, 2023. Prof. Toton Ghosh, Coordinator of All Add-on courses and all the faculty members Prof. Namita Bhattacharya and Prof. Suranjit Ch. Roy of the Department of Sanskrit were present too. The 30 hours (Theory 12 hours + Practical 18 hours) course was spread over 15 days from August 06 to October 06, 2023. The illuminating lectures delivered by the faculty members of the Department covered various aspects of the thrust area, i.e. Introduction to Sanskrit language, Basics of Sanskrit pronunciation, Introduction to Sanskrit literature, Use of pronouns in practical sense and Polity as well as in science and technology. The participants were most interested and excited to attend the practical classes on recitation of Sanskrit Hymns, Vedic chanting and Sanskrit songs, appreciation of Sanskrit drama as well. Twenty participants were awarded certificates on 04.102023 in the presence of our Principal Dr. Jafar Ali Akhan and Course Co- coordinator , Toton Ghosh, Assistant Professor ,H.O.D , Department of Sanskrit, Surendranath Evening College.