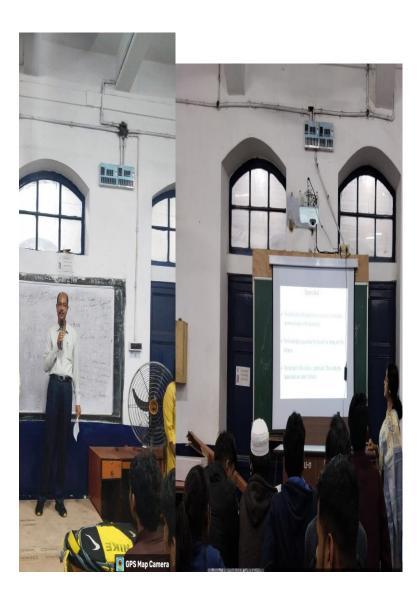

#### Add-on Course organised by The Department of Sanskrit from 23.08.2023 to 04.10.2023

An Add-on Course entitled "Spoken Sanskrit" was organized by the Department of Sanskrit at College premises for the interested students from all disciplines of the college. The inaugural session, presided over by our honorable Principal Dr. Jafar Ali Akhan , was held on August 23, 2023. Prof. Toton Ghosh, Coordinator of All Add-on courses and all the faculty members Prof. Namita Bhattacharya and Prof. Suranjit Ch. Roy of the Department of Sanskrit were present too. The 30 hours (Theory 12 hours + Practical 18 hours) course was spread over 15 days from August 06 to October 06, 2023. The illuminating lectures delivered by the faculty members of the Department covered various aspects of the thrust area, i.e. Introduction to Sanskrit language, Basics of Sanskrit pronunciation, Introduction to Sanskrit literature, Use of pronouns in practical sense and Polity as well as in science and technology. The participants were most interested and excited to attend the practical classes on recitation of Sanskrit Hymns, Vedic chanting and Sanskrit songs, appreciation of Sanskrit drama as well. Twenty participants were awarded certificates on 04.102023 in the presence of our Principal Dr. Jafar Ali Akhan and Course Co- coordinator , Toton Ghosh, Assistant Professor ,H.O.D , Department of Sanskrit, Surendranath Evening College.